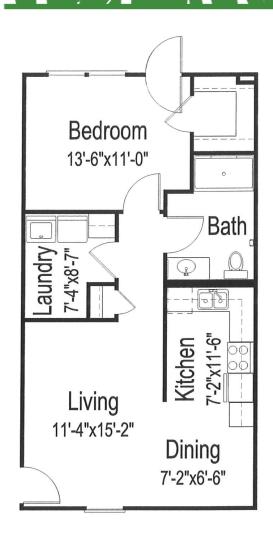

## Welcome to Prairie View Apartments

1170 Hwy 14, Ellsworth, KS 67439

One bedroom, one bathroom 690 square feet (dimensions and square footage may vary)

Two bedrooms, two bathrooms
920 square feet
(dimensions and square footage may vary)