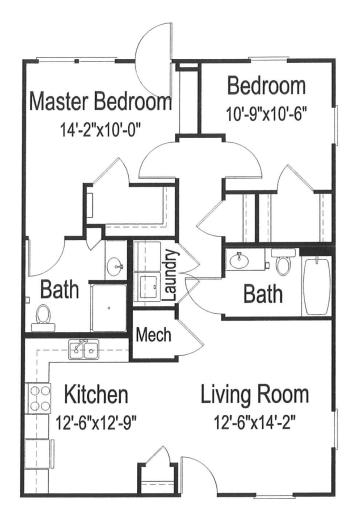

## Welcome to Prairie View Apartments

1170 Hwy 14, Ellsworth, KS 67439

One bedroom, one bathroom 690 square feet (dimensions and square footage may vary)

Two bedrooms, two bathrooms
920 square feet
(dimensions and square footage may vary)